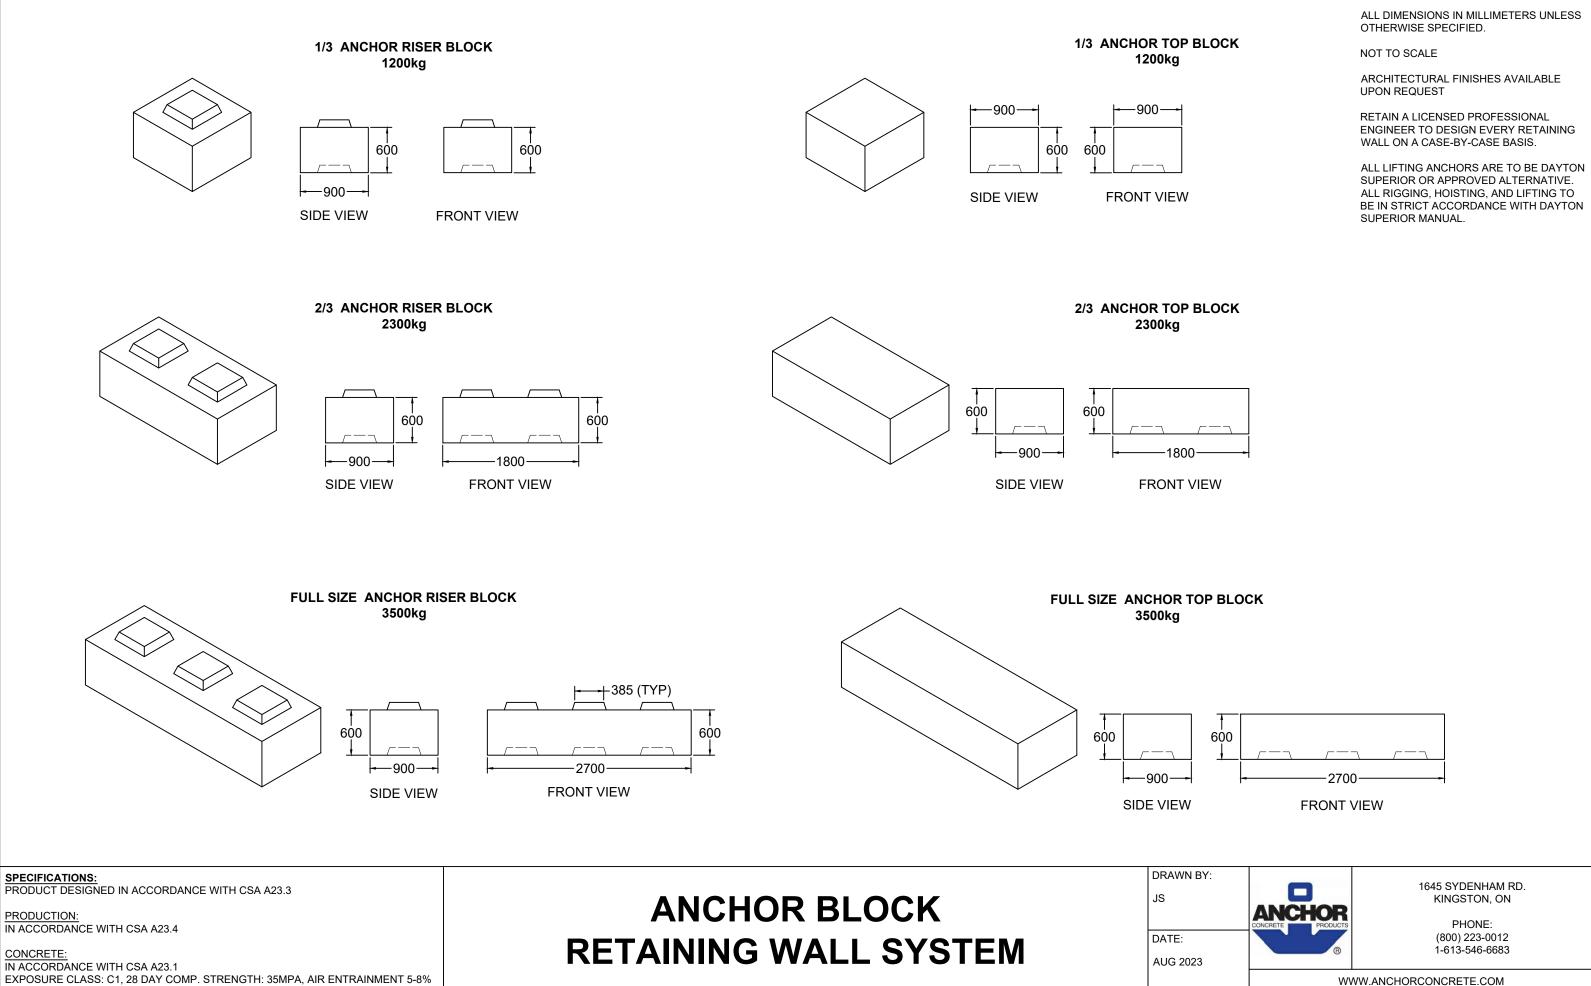

SPECIFICATIONS:

PRODUCTION:

IN ACCORDANCE WITH CSA A23.1

|               | NOTES:                                                                                                                                                                        |
|---------------|-------------------------------------------------------------------------------------------------------------------------------------------------------------------------------|
|               | ALL DIMENSIONS IN MILLIMETERS UNLESS<br>OTHERWISE SPECIFIED.                                                                                                                  |
| OP BLOCK<br>g | NOT TO SCALE                                                                                                                                                                  |
| -             | ARCHITECTURAL FINISHES AVAILABLE<br>UPON REQUEST                                                                                                                              |
| <u>+</u>      | RETAIN A LICENSED PROFESSIONAL<br>ENGINEER TO DESIGN EVERY RETAINING<br>WALL ON A CASE-BY-CASE BASIS.                                                                         |
| EW            | ALL LIFTING ANCHORS ARE TO BE DAYTON<br>SUPERIOR OR APPROVED ALTERNATIVE.<br>ALL RIGGING, HOISTING, AND LIFTING TO<br>BE IN STRICT ACCORDANCE WITH DAYTON<br>SUPERIOR MANUAL. |
|               |                                                                                                                                                                               |