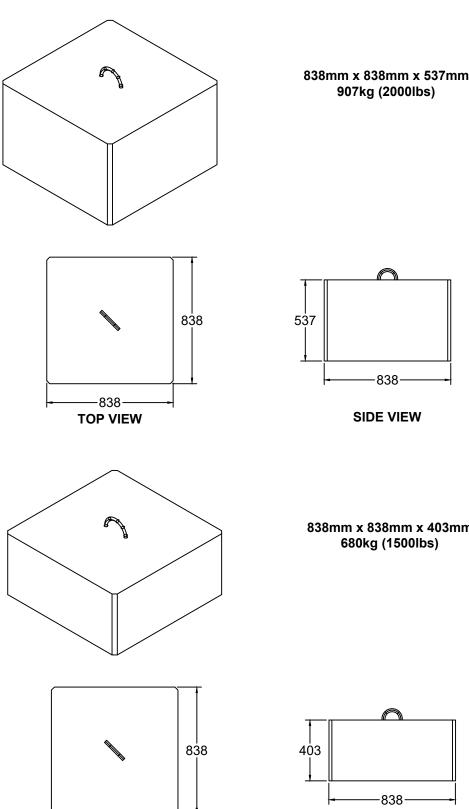

343

-610-





**TOP VIEW SIDE VIEW** CONCRETE: 35 MPa @ 28 DAYS 5-8% AIR ENTRAINMENT IN ACCORDANCE WITH CSA A23.1 REINFORCING: IN ACCORDANCE WITH WITH CSA G30.18

100

610

**DOCK WEIGHTS** 

DRAWN BY: DATE: AUG 2023

NOTES:

OTHERWISE STATED.

DO NOT SCALE

ALL DIMENSIONS IN MILLIMETERS UNLESS

AND ASSOCIATED WORKS ARE THE SOLE

OR APPROVED ALTERNATIVE. ALL RIGGING,

ACCORDANCE WITH DAYTON SUPERIOR MANUAL.

HOISTING, AND LIFTING TO BE IN STRICT

ANCHOR CONCRETE PRODUCTS LTD. ASSUMES NO

LIABILITY FOR ANY SITE CONDITIONS. ALL DETAILS RELATED TO STABILITY OF FOUNDING CONDITIONS, EXCAVATIONS DEWATERING, BACKFILL, GEOMETRY,

RESPONSIBILITY OF THE GENERAL CONTRACTOR AND OR OWNER. A QUALIFIED GEOTECHNICAL ENGINEER IS TO BE RETAINED TO ASSESS SITE CONDITIONS AND VERIFY FOUNDING CONDITIONS.

ALL LIFTING AN