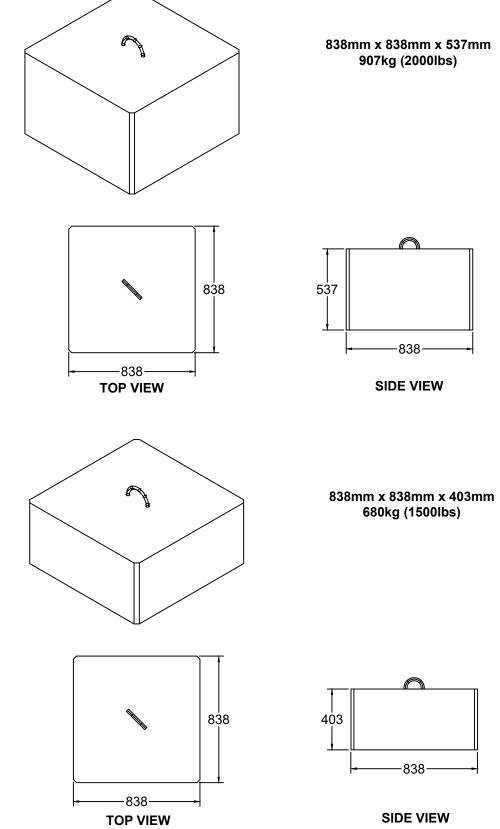

343

-610-





**TOP VIEW SIDE VIEW** CONCRETE: 35 MPa @ 28 DAYS 5-8% AIR ENTRAINMENT IN ACCORDANCE WITH CSA A23.1 REINFORCING: IN ACCORDANCE WITH WITH CSA G30.18

100

610

**DOCK WEIGHTS** 

DRAWN BY: DATE: AUG 2023

NOTES:

OTHERWISE STATED.

DO NOT SCALE

ALL DIMENSIONS IN MILLIMETERS UNLESS

AND ASSOCIATED WORKS ARE THE SOLE

OR APPROVED ALTERNATIVE. ALL RIGGING,

ACCORDANCE WITH DAYTON SUPERIOR MANUAL.

HOISTING, AND LIFTING TO BE IN STRICT

ANCHOR CONCRETE PRODUCTS LTD. ASSUMES NO

LIABILITY FOR ANY SITE CONDITIONS. ALL DETAILS RELATED TO STABILITY OF FOUNDING CONDITIONS, EXCAVATIONS DEWATERING, BACKFILL, GEOMETRY,

RESPONSIBILITY OF THE GENERAL CONTRACTOR AND OR OWNER. A QUALIFIED GEOTECHNICAL ENGINEER IS TO BE RETAINED TO ASSESS SITE CONDITIONS AND VERIFY FOUNDING CONDITIONS.

ALL LIFTING ANCH