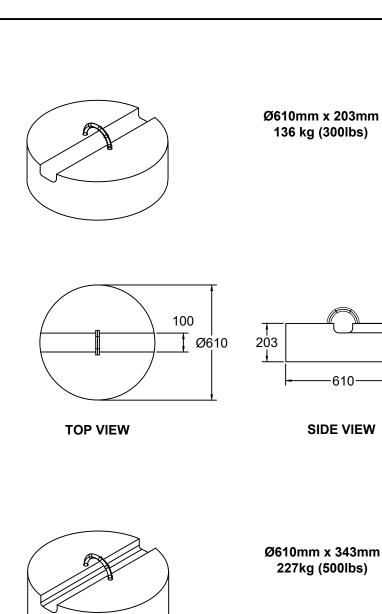

343

-610-

**TOP VIEW SIDE VIEW** CONCRETE: 35 MPa @ 28 DAYS 5-8% AIR ENTRAINMENT IN ACCORDANCE WITH CSA A23.1 REINFORCING: IN ACCORDANCE WITH WITH CSA G30.18

100

610

**DOCK WEIGHTS** 

DRAWN BY: DATE: AUG 2023