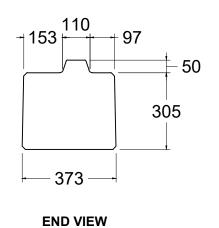

## MINI PRECAST PLATFORM CURB TOP WEIGHT: 310 kg

-1219-

**TOP VIEW** 

#### NOTES:

ALL DIMENSIONS IN MILLIMETER UNLESS OTHERWISE STATED. NOT TO SCALE