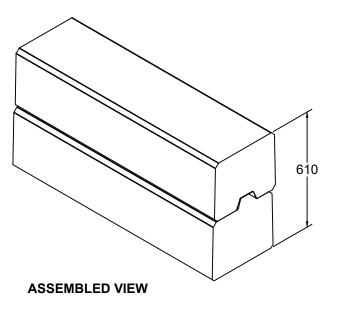

# **MINI PLATFORM CURB**

DRAWN BY: DATE: AUG 2023

1645 SYDENHAM RD. KINGSTON, ON

PHONE: (800) 223-0012 1-613-546-6683

WWW.ANCHORCONCRETE.COM