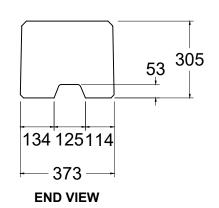

### MINI PRECAST PLATFORM CURB BASE WEIGHT: 360 kg

#### NOTES:

ALL DIMENSIONS IN MILLIMETER UNLESS OTHERWISE STATED. NOT TO SCALE