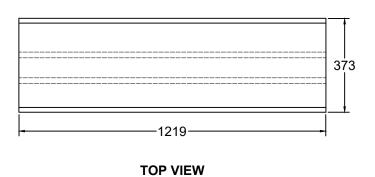

## MINI PRECAST PLATFORM CURB TOP WEIGHT: 310 kg



-1219-

**TOP VIEW** 



### MINI PRECAST PLATFORM CURB BASE WEIGHT: 360 kg







#### NOTES:

ALL DIMENSIONS IN MILLIMETER UNLESS OTHERWISE STATED. NOT TO SCALE



# **MINI PLATFORM CURB**

DRAWN BY: DATE: AUG 2023

1645 SYDENHAM RD. KINGSTON, ON

PHONE: (800) 223-0012 1-613-546-6683

WWW.ANCHORCONCRETE.COM

## SPECIFICATIONS: PRODUCT DESIGNED IN ACCORDANCE WITH CSA A23.3

PRODUCTION: IN ACCORDANCE WITH CSA A23.4

CONCRETE: IN ACCORDANCE WITH CSA A23.1 EXPOSURE CLASS: C1, 28 DAY COMP. STRENGTH: 35MPA, AIR ENTRAINMENT 5-8%

## IN ACCORDANCE WITH WITH CSA G30.18 GRADE 400W CLEAR COVER = 65 ±10