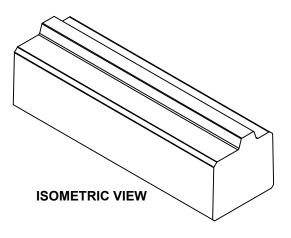

## MINI PRECAST PLATFORM CURB TOP WEIGHT: 310 kg



-1219-

**TOP VIEW** 



### MINI PRECAST PLATFORM CURB BASE WEIGHT: 360 kg







#### NOTES:

ALL DIMENSIONS IN MILLIMETER UNLESS OTHERWISE STATED. NOT TO SCALE



# **MINI PLATFORM CURB**

DRAWN BY: DATE: AUG 2023

1645 SYDENHAM RD. KINGSTON, ON

PHONE: (800) 223-0012 1-613-546-6683

WWW.ANCHORCONCRETE.COM

## SPECIFICATIONS: PRODUCT DESIGNED IN ACCORDANCE WITH CSA A23.3

PRODUCTION: IN ACCORDANCE WITH CSA A23.4

CONCRETE: IN ACCORDANCE WITH CSA A23.1 EXPOSURE CLASS: C1, 28 DAY COMP. STRENGTH: 35MPA, AIR ENTRAINMENT 5-8%

## IN ACCORDANCE WITH WITH CSA G30.18 GRADE 400W CLEAR COVER = 65 ±10