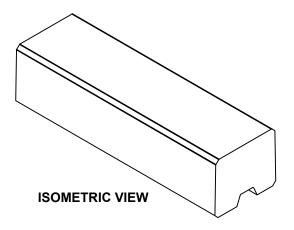

## MINI PRECAST PLATFORM CURB TOP WEIGHT: 310 kg



-1219-

**TOP VIEW** 



### MINI PRECAST PLATFORM CURB BASE WEIGHT: 360 kg







#### NOTES:

ALL DIMENSIONS IN MILLIMETER UNLESS OTHERWISE STATED. NOT TO SCALE



# **MINI PLATFORM CURB**

DRAWN BY: DATE: AUG 2023

1645 SYDENHAM RD. KINGSTON, ON

PHONE: (800) 223-0012 1-613-546-6683

WWW.ANCHORCONCRETE.COM

## SPECIFICATIONS: PRODUCT DESIGNED IN ACCORDANCE WITH CSA A23.3

PRODUCTION: IN ACCORDANCE WITH CSA A23.4

CONCRETE: IN ACCORDANCE WITH CSA A23.1 EXPOSURE CLASS: C1, 28 DAY COMP. STRENGTH: 35MPA, AIR ENTRAINMENT 5-8%

## IN ACCORDANCE WITH WITH CSA G30.18 GRADE 400W CLEAR COVER = 65 ±10