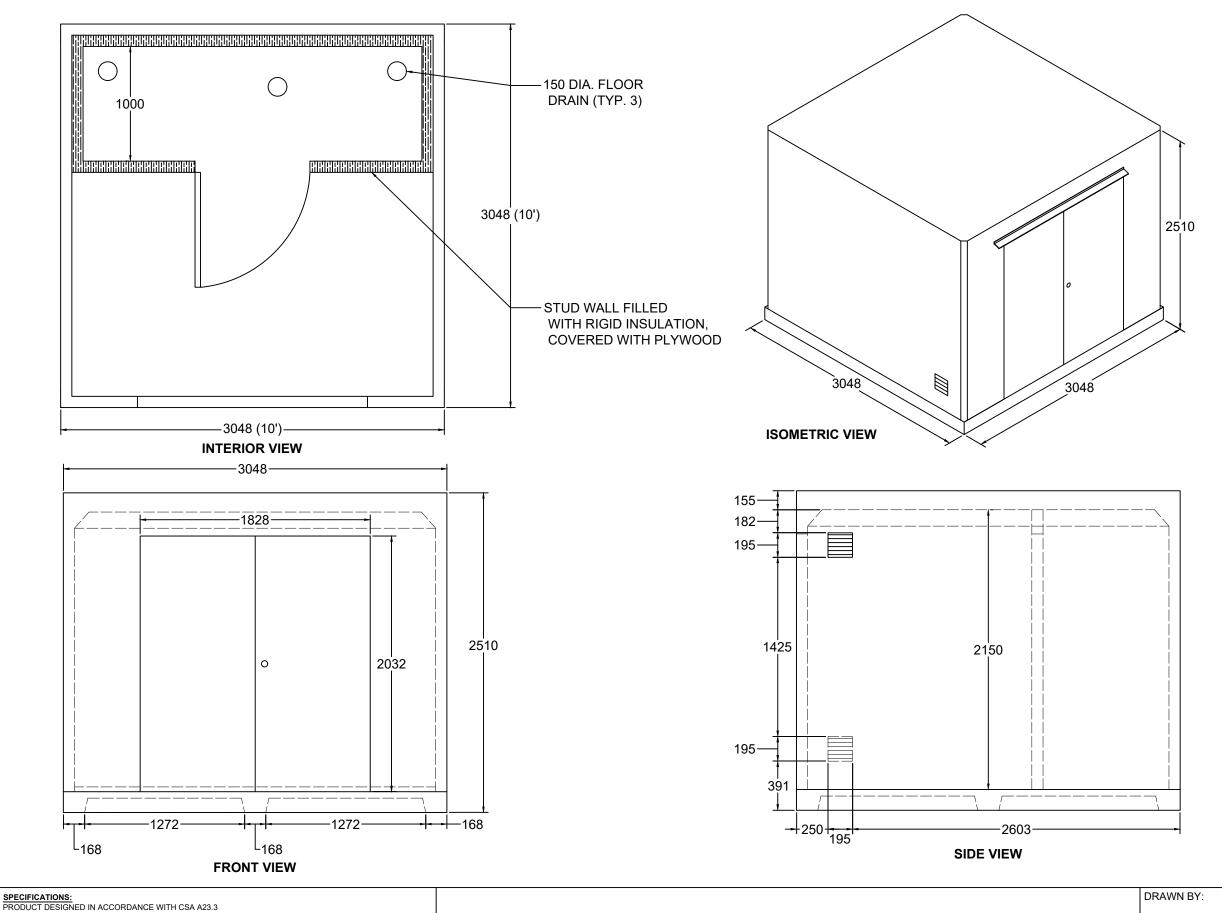

## NOTES:

ALL DIMENSIONS IN MILLIMETERS UNLESS OTHERWISE STATED.

NOT TO SCALE

WEIGHT: 13.1 TONNES

THIS STRUCTURE HAS BEEN DESIGNED TO SUPPORT LOADS SPECIFIED IN THE N.B.C.C 2015

STEEL REINFORCED WALLS, ROOF, AND BASE

DELIVERED AND PLACED AS ONE PIECE, INSTALLATION BY CRANE AVAILABLE UPON REQUEST

INSTALL BUILDING ON PREPARED BASE (BY OTHERS)

PRODUCED WITHOUT A JOINT IN BETWEEN THE ROOF AND WALLS FOR SUPERIOR WEATHER PROTECTION

**EXPOSED AGGREGATE FINISH** 

CONTAINS TWO WEATHER RESISTANT ALUMINUM VENTS

COATED WITH GRAFFITI GUARD

16 GAUGE STEEL DOORS & FRAME

TWO EXTERIOR DOORS, ONE ACTIVE DOOR, ONE NON-ACTIVE DOOR AND ONE INTERIOR DOOR, EDGE WELDED, 44MM THICK, STEEL STIFFENED AND PAINTED BROWN

EXTERIOR DOORS INCLUDE HIGH QUALITY DEADBOLT LOCK, FINGER PULL, ASTRAGAL, SPRING-SOFTENED CHAIN CHECKS, DOOR SWEEP, AND RAIN DRIP EDGE

NON-ACTIVE DOOR HAS TOP AND BOTTOM PAD BOLTS

INTERIOR DOOR INCLUDES HIGH QUALITY DEADBOLT LOCK, FINGER PULL, ALUMINUM THRESHOLD PLATE

INTERIOR 2"X4" STUD DIVIDER WALL WITH RIGID INSULATION

BACK ROOM WALLS & ROOF ALSO COVERED WITH STUDS AND RIGID INSULATION

DIVIDER AND BACK ROOM WALLS COVERED WITH PLYWOOD AND PAINTED WHITE

THREE 150MM DIAMETER FLOOR DRAINS IN BACK ROOM

## **REDICAST 10 - RINK BUILDING**

DATE:

AUG 2023

1645 SYDENHAM RD. KINGSTON, ON

> PHONE: (800) 223-0012 1-613-546-6683

WWW.ANCHORCONCRETE.COM

<u>PRODUCTION:</u> IN ACCORDANCE WITH CSA A23.4

CONCRETE:
IN ACCORDANCE WITH CSA A23.1

EXPOSURE CLASS: C1, 28 DAY COMP. STRENGTH: 35MPA, AIR ENTRAINMENT 5-8%

REINFORCING: IN ACCORDANCE WITH WITH CSA G30.18