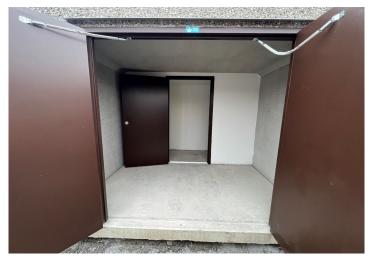

INTERIOR 2"X4" STUD DIVIDER WALL WITH RIGID INSULATION

BACK ROOM WALLS & ROOF ALSO COVERED WITH STUDS AND RIGID INSULATION

DIVIDER AND BACK ROOM WALLS COVERED WITH PLYWOOD AND PAINTED WHITE

THREE 150MM DIAMETER FLOOR DRAINS IN BACK ROOM