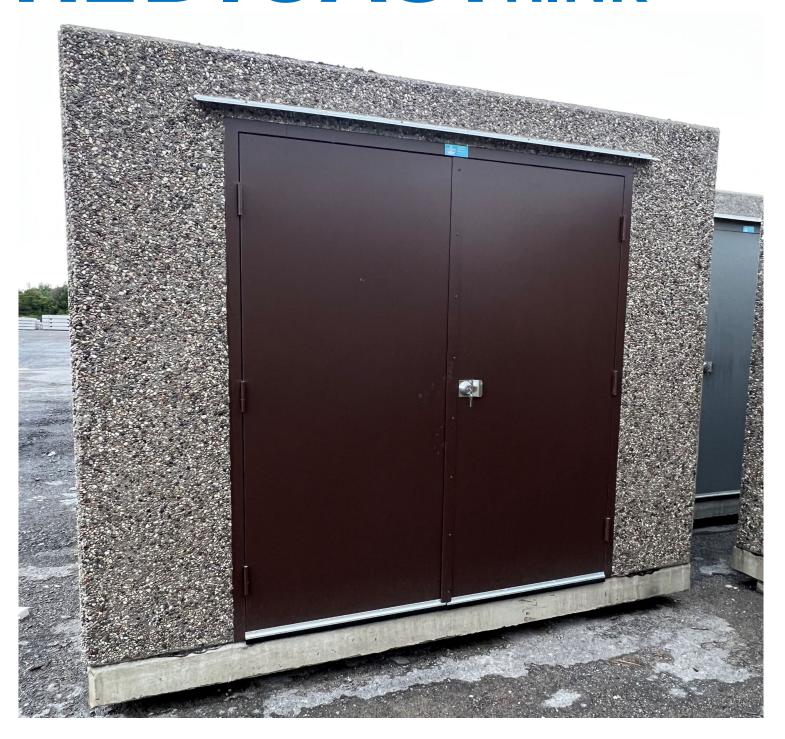

**EXPOSED AGGREGATE FINISH** 

CONTAINS TWO WEATHER RESISTANT ALUMINUM VENTS

COATED WITH GRAFFITI GUARD

16 GAUGE STEEL DOORS & FRAME

TWO EXTERIOR DOORS, ONE ACTIVE DOOR, ONE NON-ACTIVE DOOR AND ONE INTERIOR DOOR, EDGE WELDED, 44MM THICK, STEEL STIFFENED AND PAINTED BROWN

EXTERIOR DOORS INCLUDE HIGH QUALITY DEADBOLT LOCK, FINGER PULL, ASTRAGAL, SPRING-SOFTENED CHAIN CHECKS, DOOR SWEEP, AND RAIN DRIP EDGE

NON-ACTIVE DOOR HAS TOP AND BOTTOM PAD BOLTS

INTERIOR DOOR INCLUDES HIGH QUALITY DEADBOLT LOCK, FINGER PULL, ALUMINUM THRESHOLD PLATE