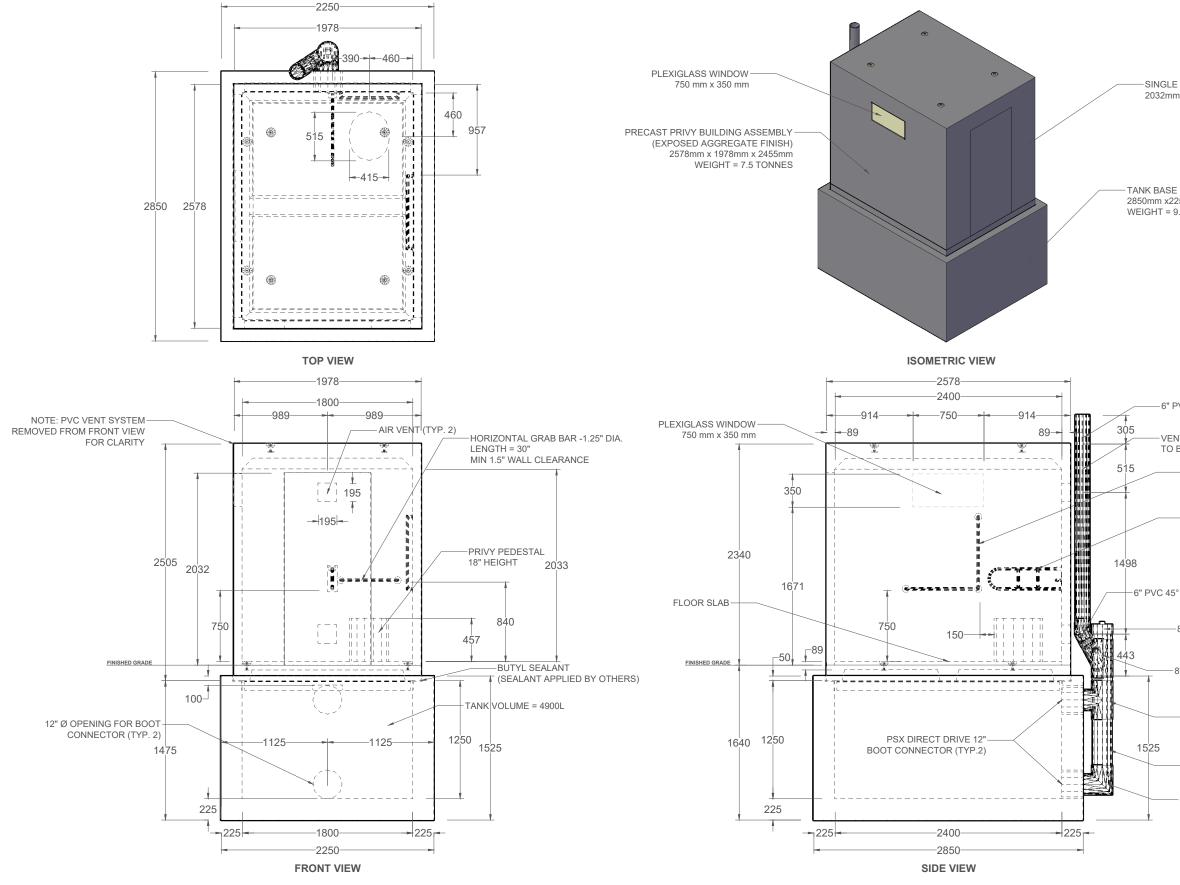

PRODUCT DESIGNED IN ACCORDANCE WITH CSA A23.3

SPECIFICATIONS:

IN ACCORDANCE WITH CSA A23.4

PRODUCTION:

## PRECAST PRIVY 4900L CAPACITY

DRAW KC DATE:

| EDOOR (CAST-IN FRAME)                                                  | NOT TO SCALE                                                                                                                                                                  |
|------------------------------------------------------------------------|-------------------------------------------------------------------------------------------------------------------------------------------------------------------------------|
| n x 914mm                                                              | EXPOSED AGGREGATE FINISH ON TOP<br>COMPONENT                                                                                                                                  |
| 250 mm x 1525mm<br>9.9 TONNES                                          | ALL LIFTING ANCHORS ARE TO BE DAYTON<br>SUPERIOR OR APPROVED ALTERNATIVE.<br>ALL RIGGING, HOISTING, AND LIFTING TO<br>BE IN STRICT ACCORDANCE WITH DAYTON<br>SUPERIOR MANUAL. |
|                                                                        | APPROXIMATE FINISHED GRADE AS SHOWN.                                                                                                                                          |
|                                                                        | PRECAST PRIVY INSTALLED AND<br>ASSEMBLED ON-SITE BY OTHERS. PIECES<br>SHIPPED AS SEPARATE COMPONENTS.                                                                         |
|                                                                        | PVC VENT COMPONENTS INSTALLED BY OTHERS.                                                                                                                                      |
|                                                                        | GRAB BARS AND TOILET STEM MEET<br>STANDARDS FOR ACCESSIBILITY AS PER<br>SPECIFICATIONS OUTLINED IN BUILDING<br>CODE 2024 3.8.3.8.                                             |
| VC PIPE (TYP.)                                                         | PRECAST PRIVY BUILDING ASSEMBLY<br>= 7.5 TONNES                                                                                                                               |
| NT PIPE SYSTEM FASTENED<br>BUILDING BY BRACKET                         | TANK BASE = 9.9 TONNES                                                                                                                                                        |
| -L-SHAPED GRAB BAR -1.25" DIA.<br>30" x 30"<br>MIN 1.5" WALL CLEARANCE |                                                                                                                                                                               |
| —FLIP-UP GRAB BAR -1.25" DIA.<br>LENGTH = 30"                          |                                                                                                                                                                               |
|                                                                        |                                                                                                                                                                               |
| ° ELBOW                                                                |                                                                                                                                                                               |
| 8" PVC CLEANOUT w/ CAP                                                 |                                                                                                                                                                               |
| 3"x8"x6" PVC WYE                                                       |                                                                                                                                                                               |
| -8" PVC TEE                                                            |                                                                                                                                                                               |
| -8" PVC PIPE (TYP.)                                                    |                                                                                                                                                                               |
| -8" PVC 90° ELBOW                                                      |                                                                                                                                                                               |
|                                                                        |                                                                                                                                                                               |
|                                                                        |                                                                                                                                                                               |
| WN BY:                                                                 | 1645 SYDENHAM RD.<br>KINGSTON, ON                                                                                                                                             |

NOTES:

ALL DIMENSIONS IN MILLIMETERS UNLESS

OTHERWISE SPECIFIED.

DATE: JAN 2025 ANCHOR

PHONE: (800) 223-0012 1-613-546-6683

WWW.ANCHORCONCRETE.COM